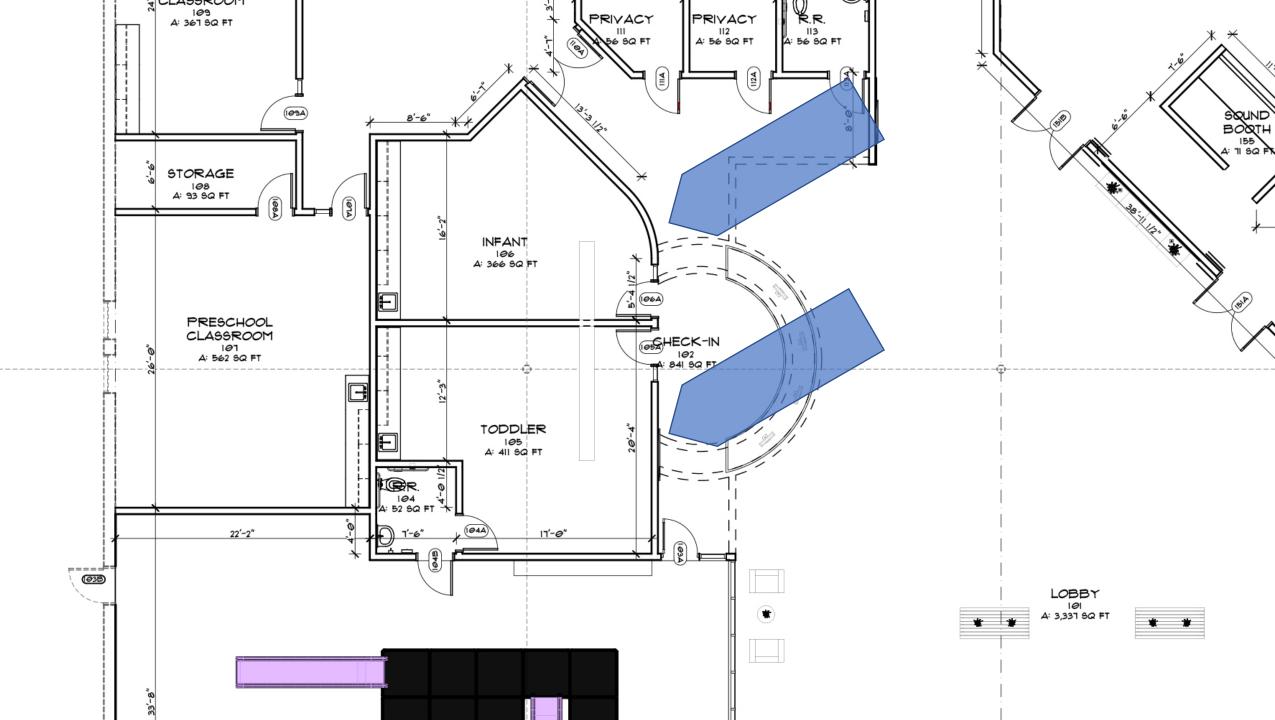

GENERAL NOTES

I. ALL WALLS ARE DIMENSIONED TO EDge OF

RATED WALLS MUST EXTEND TIGHT AGAINS UNDERSIDE OF A ROOF OR FLOOR DECK U FIRE TRAK' OR EQUIVALENT. SEE SHEETS FLATID(REF), A365

3. FIRE EXTINGUISHERS SHALL BE SURFACE M

GENERAL NOTES

I. ALL WALLS ARE DIMENSIONED TO EDge OF

RATED WALLS MUST EXTEND TIGHT AGAINS UNDERSIDE OF A ROOF OR FLOOR DECK U FIRE TRAK OR EQUIVALENT. SEE SHEETS #LAYID(REF), A365

3. FIRE EXTINGUISHERS SHALL BE SURFACE M

GENERAL NOTES:

ALL WALLS ARE DIMENSIONED TO ED