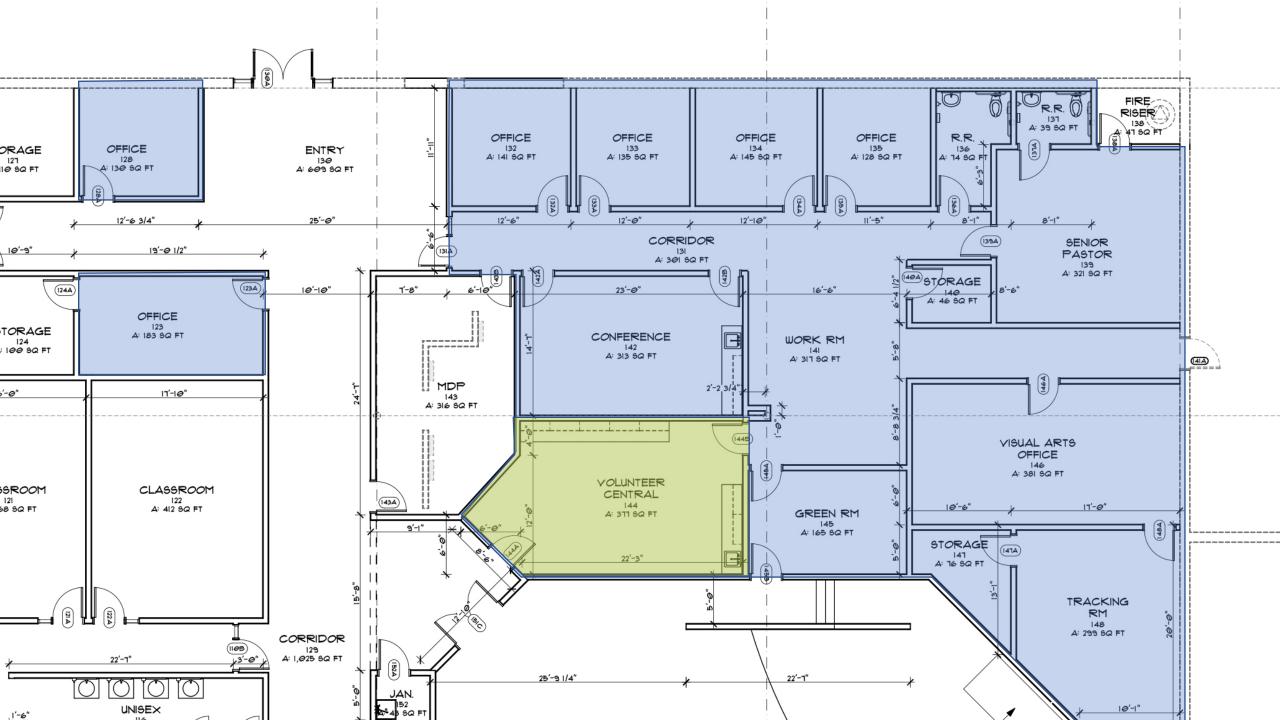

GENERAL NOTES

I. ALL WALLS ARE DIMENSIONED TO EDge OF

RATED WALLS MUST EXTEND TIGHT AGAINS UNDERSIDE OF A ROOF OR FLOOR DECK U FIRE TRAK' OR EQUIVALENT. SEE SHEETS FLATID(REF), A365

3. FIRE EXTINGUISHERS SHALL BE SURFACE M

GENERAL NOTES

I. ALL WALLS ARE DIMENSIONED TO EDge OF

RATED WALLS MUST EXTEND TIGHT AGAINS UNDERSIDE OF A ROOF OR FLOOR DECK U FIRE TRAK OR EQUIVALENT. SEE SHEETS #LAYID(REF), A365

3. FIRE EXTINGUISHERS SHALL BE SURFACE M

GENERAL NOTES:

ALL WALLS ARE DIMENSIONED TO ED