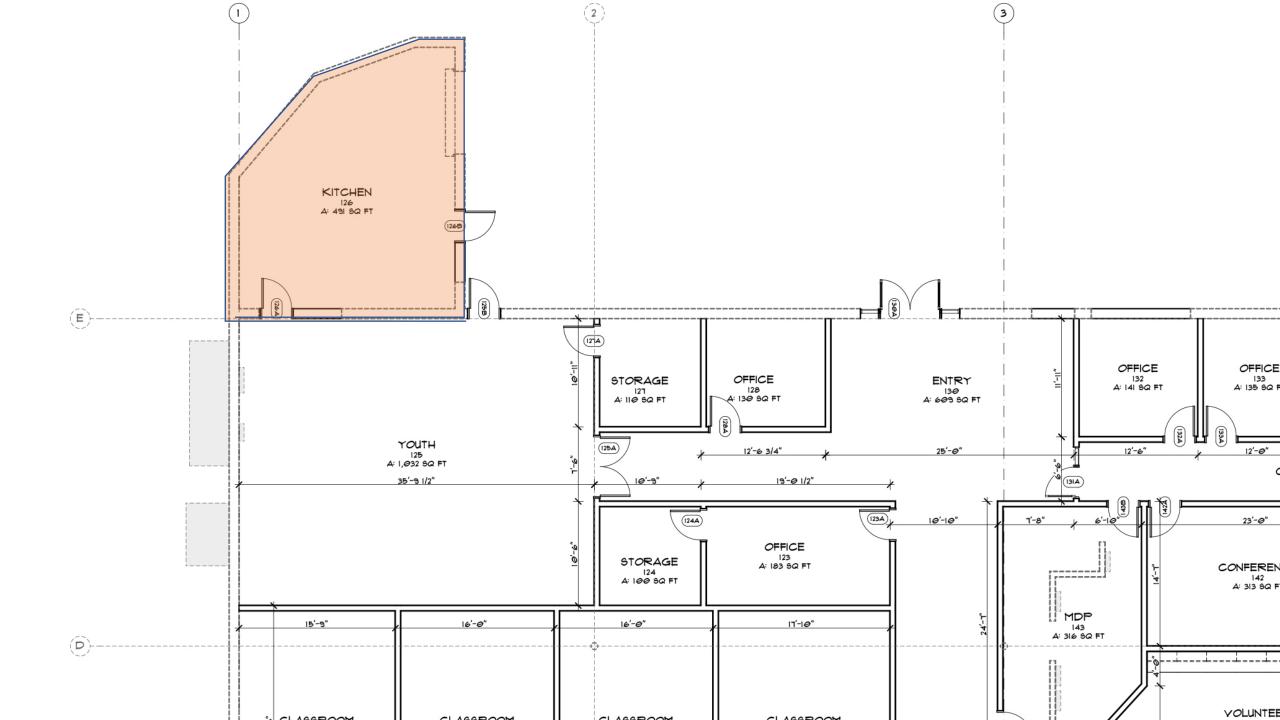

GENERAL NOTES

I. ALL WALLS ARE DIMENSIONED TO EDge OF

RATED WALLS MUST EXTEND TIGHT AGAINS UNDERSIDE OF A ROOF OR FLOOR DECK U FIRE TRAK' OR EQUIVALENT. SEE SHEETS FLATID(REF), A365

3. FIRE EXTINGUISHERS SHALL BE SURFACE M

GENERAL NOTES

I. ALL WALLS ARE DIMENSIONED TO EDge OF

RATED WALLS MUST EXTEND TIGHT AGAINS UNDERSIDE OF A ROOF OR FLOOR DECK U FIRE TRAK OR EQUIVALENT. SEE SHEETS #LAYID(REF), A365

3. FIRE EXTINGUISHERS SHALL BE SURFACE M

GENERAL NOTES:

ALL WALLS ARE DIMENSIONED TO ED