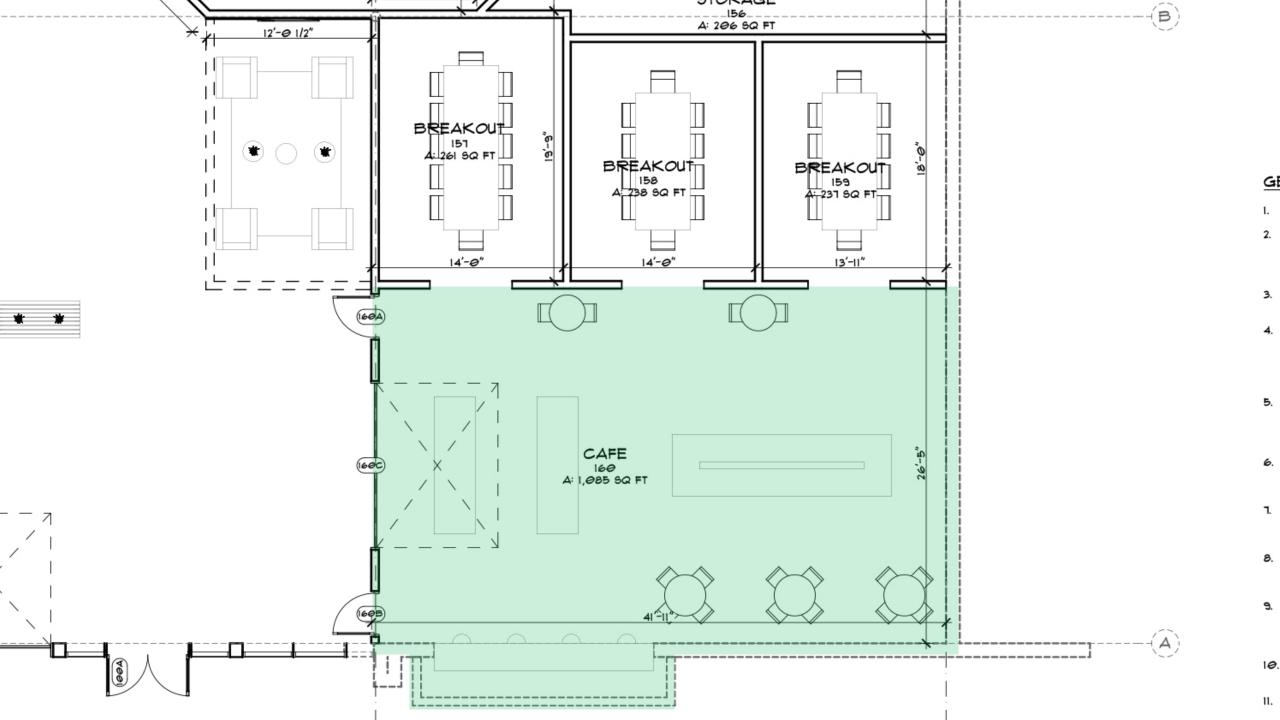

GENERAL NOTES

I. ALL WALLS ARE DIMENSIONED TO EDge OF

RATED WALLS MUST EXTEND TIGHT AGAINS UNDERSIDE OF A ROOF OR FLOOR DECK U FIRE TRAK' OR EQUIVALENT. SEE SHEETS FLATID(REF), A365

3. FIRE EXTINGUISHERS SHALL BE SURFACE M

GENERAL NOTES

I. ALL WALLS ARE DIMENSIONED TO EDge OF

RATED WALLS MUST EXTEND TIGHT AGAINS UNDERSIDE OF A ROOF OR FLOOR DECK U FIRE TRAK OR EQUIVALENT. SEE SHEETS #LAYID(REF), A365

3. FIRE EXTINGUISHERS SHALL BE SURFACE M

GENERAL NOTES:

ALL WALLS ARE DIMENSIONED TO ED