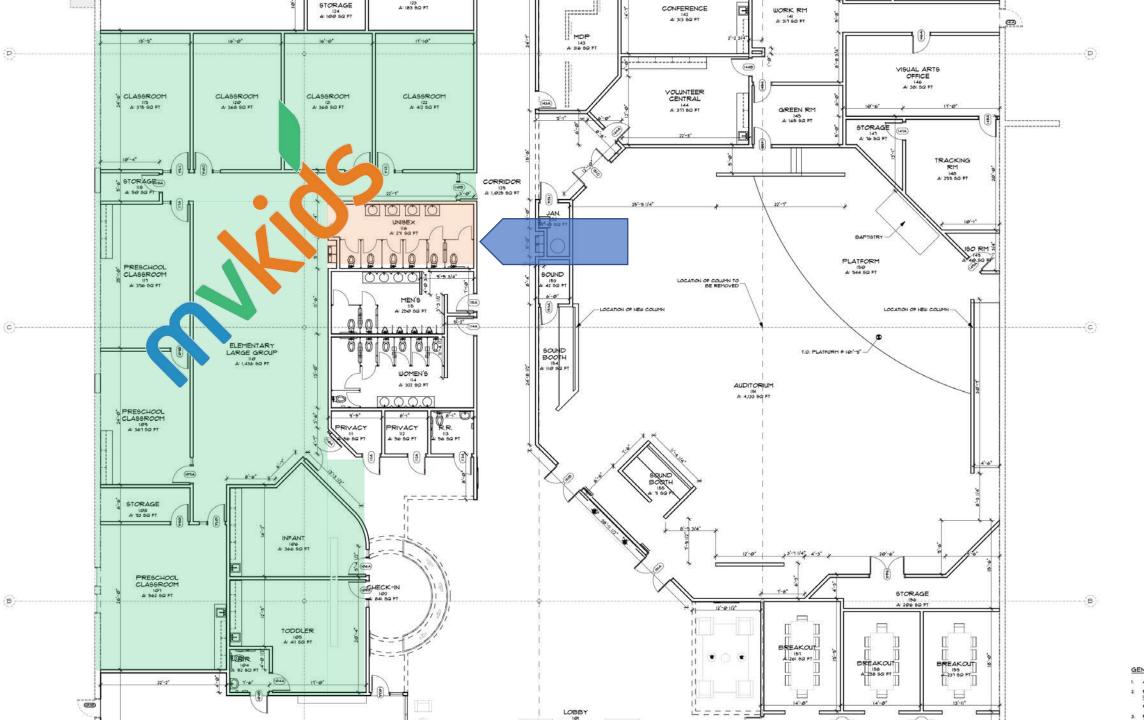

GENERAL NOTES

I. ALL WALLS ARE DIMENSIONED TO EDge OF

RATED WALLS MUST EXTEND TIGHT AGAINS UNDERSIDE OF A ROOF OR FLOOR DECK U FIRE TRAK' OR EQUIVALENT. SEE SHEETS FLATID(REF), A365

3. FIRE EXTINGUISHERS SHALL BE SURFACE M

GENERAL NOTES

I. ALL WALLS ARE DIMENSIONED TO EDge OF

RATED WALLS MUST EXTEND TIGHT AGAINS UNDERSIDE OF A ROOF OR FLOOR DECK U FIRE TRAK OR EQUIVALENT. SEE SHEETS #LAYID(REF), A365

3. FIRE EXTINGUISHERS SHALL BE SURFACE M

GENERAL NOTES:

ALL WALLS ARE DIMENSIONED TO ED