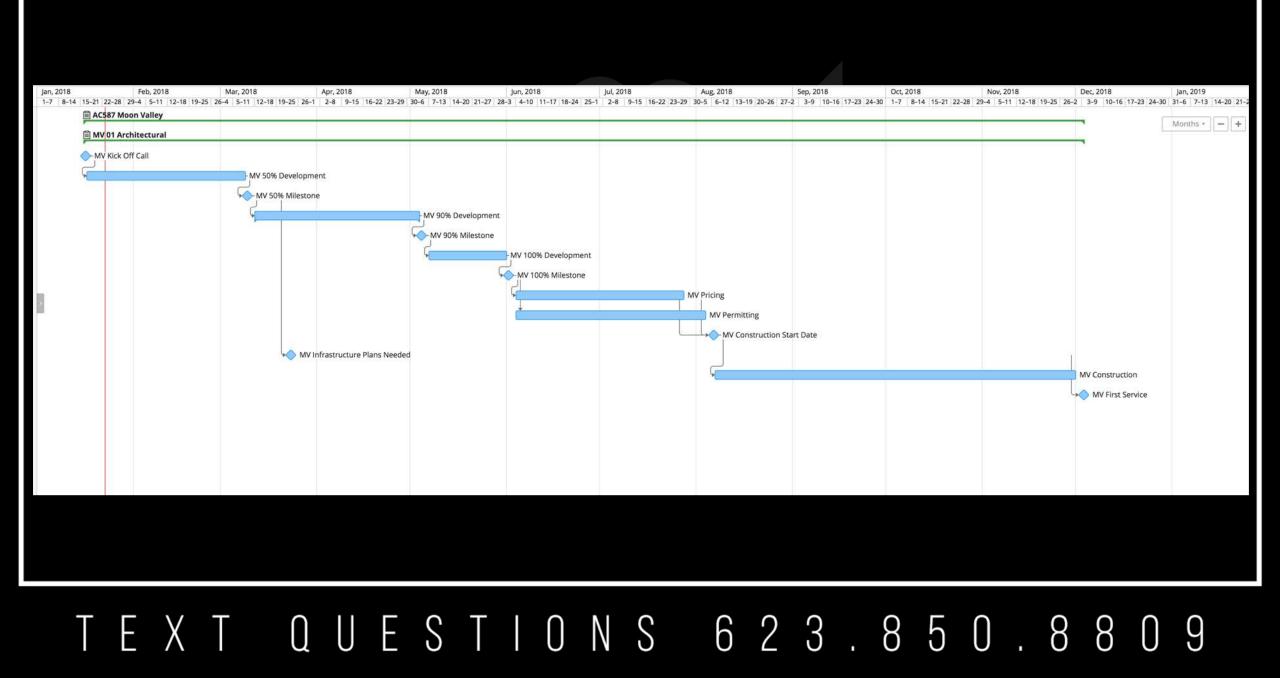

#### T E X T Q U E S T I O N S 6 2 3 . 8 5 0 . 8 8 0 9

- Reflect his character.
- Share his message.
- Do his work.

- Reflect his character.
- Share his message.
- Do his work.
- Enjoy his gifts & rewards.