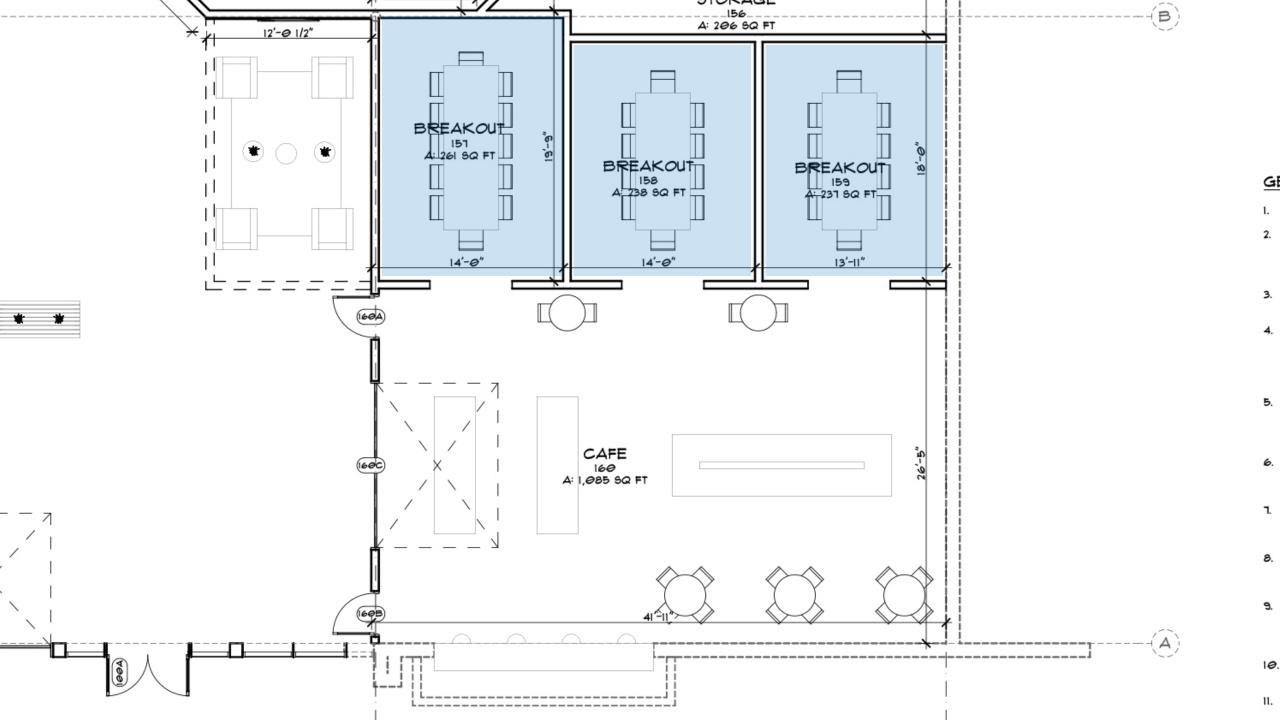

GENERAL NOTES

I. ALL WALLS ARE DIMENSIONED TO EDge OF

RATED WALLS MUST EXTEND TIGHT AGAINS UNDERSIDE OF A ROOF OR FLOOR DECK U FIRE TRAK' OR EQUIVALENT. SEE SHEETS FLATID(REF), A365

3. FIRE EXTINGUISHERS SHALL BE SURFACE M

GENERAL NOTES

I. ALL WALLS ARE DIMENSIONED TO EDge OF

RATED WALLS MUST EXTEND TIGHT AGAINS UNDERSIDE OF A ROOF OR FLOOR DECK U FIRE TRAK OR EQUIVALENT. SEE SHEETS #LAYID(REF), A365

3. FIRE EXTINGUISHERS SHALL BE SURFACE M

GENERAL NOTES:

ALL WALLS ARE DIMENSIONED TO ED