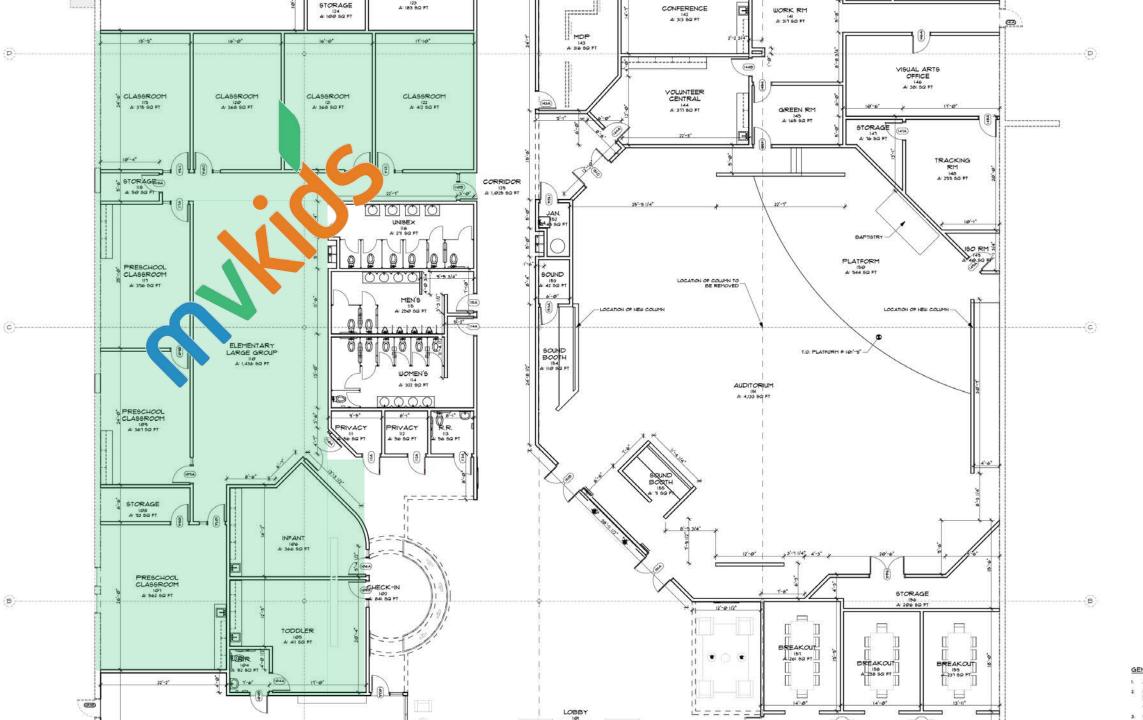

GENERAL NOTES

I. ALL WALLS ARE DIMENSIONED TO EDge OF

RATED WALLS MUST EXTEND TIGHT AGAINS UNDERSIDE OF A ROOF OR FLOOR DECK U FIRE TRAK' OR EQUIVALENT. SEE SHEETS FLATID(REF), A365

3. FIRE EXTINGUISHERS SHALL BE SURFACE M

GENERAL NOTES

I. ALL WALLS ARE DIMENSIONED TO EDge OF

RATED WALLS MUST EXTEND TIGHT AGAINS UNDERSIDE OF A ROOF OR FLOOR DECK U FIRE TRAK OR EQUIVALENT. SEE SHEETS #LAYID(REF), A365

3. FIRE EXTINGUISHERS SHALL BE SURFACE M

GENERAL NOTES:

ALL WALLS ARE DIMENSIONED TO ED