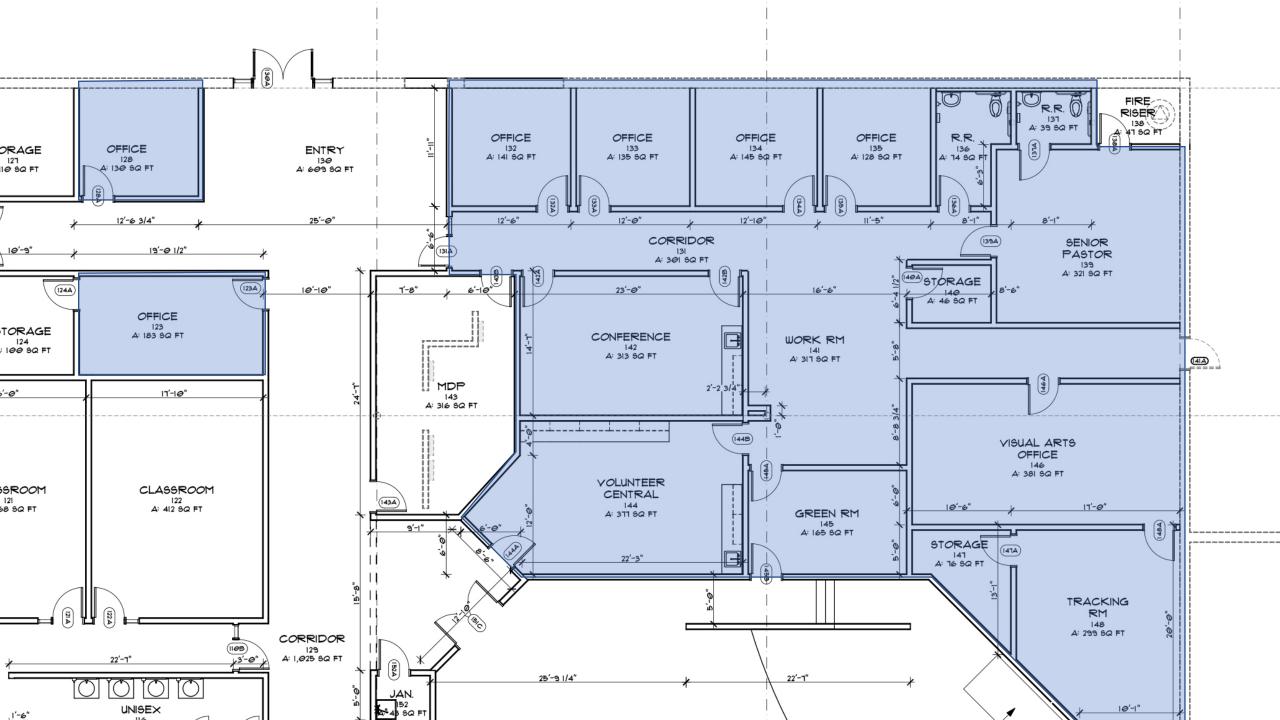

GENERAL NOTES

I. ALL WALLS ARE DIMENSIONED TO EDge OF

RATED WALLS MUST EXTEND TIGHT AGAINS UNDERSIDE OF A ROOF OR FLOOR DECK U FIRE TRAK' OR EQUIVALENT. SEE SHEETS FLATID(REF), A365

3. FIRE EXTINGUISHERS SHALL BE SURFACE M

GENERAL NOTES

I. ALL WALLS ARE DIMENSIONED TO EDge OF

RATED WALLS MUST EXTEND TIGHT AGAINS UNDERSIDE OF A ROOF OR FLOOR DECK U FIRE TRAK OR EQUIVALENT. SEE SHEETS #LAYID(REF), A365

3. FIRE EXTINGUISHERS SHALL BE SURFACE M

GENERAL NOTES:

ALL WALLS ARE DIMENSIONED TO ED