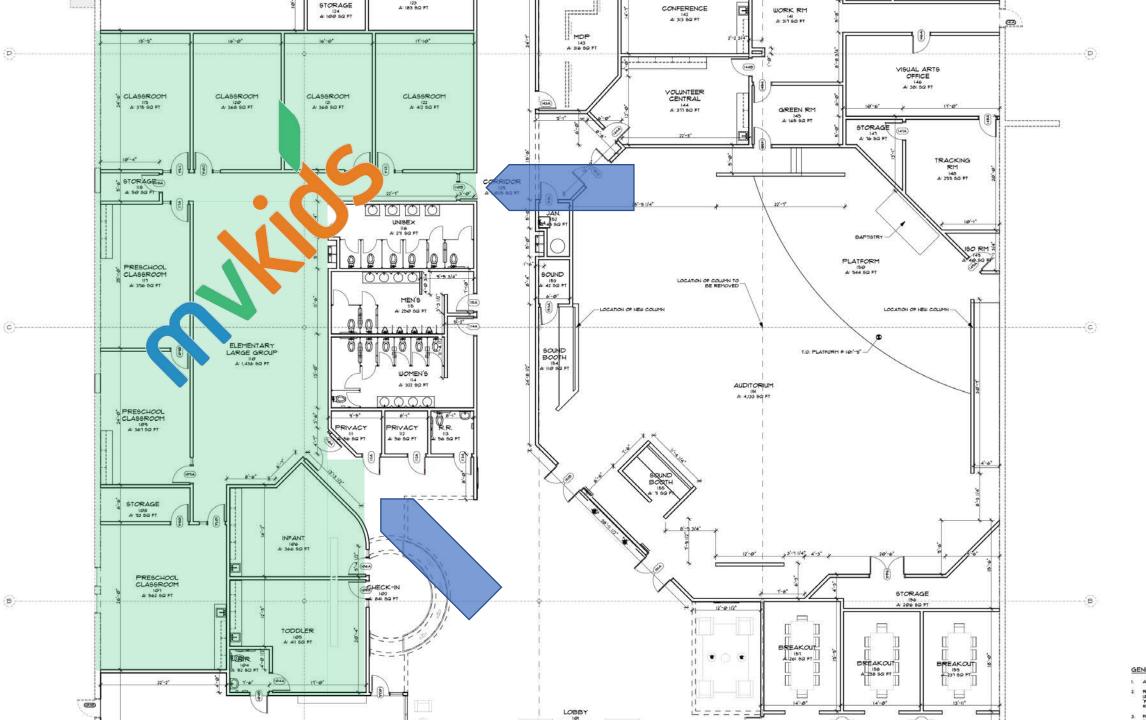

GENERAL NOTES

I. ALL WALLS ARE DIMENSIONED TO EDge OF

RATED WALLS MUST EXTEND TIGHT AGAINS UNDERSIDE OF A ROOF OR FLOOR DECK U FIRE TRAK' OR EQUIVALENT. SEE SHEETS FLATID(REF), A365

3. FIRE EXTINGUISHERS SHALL BE SURFACE M

GENERAL NOTES

I. ALL WALLS ARE DIMENSIONED TO EDge OF

RATED WALLS MUST EXTEND TIGHT AGAINS UNDERSIDE OF A ROOF OR FLOOR DECK U FIRE TRAK OR EQUIVALENT. SEE SHEETS #LAYID(REF), A365

3. FIRE EXTINGUISHERS SHALL BE SURFACE M

GENERAL NOTES:

ALL WALLS ARE DIMENSIONED TO ED