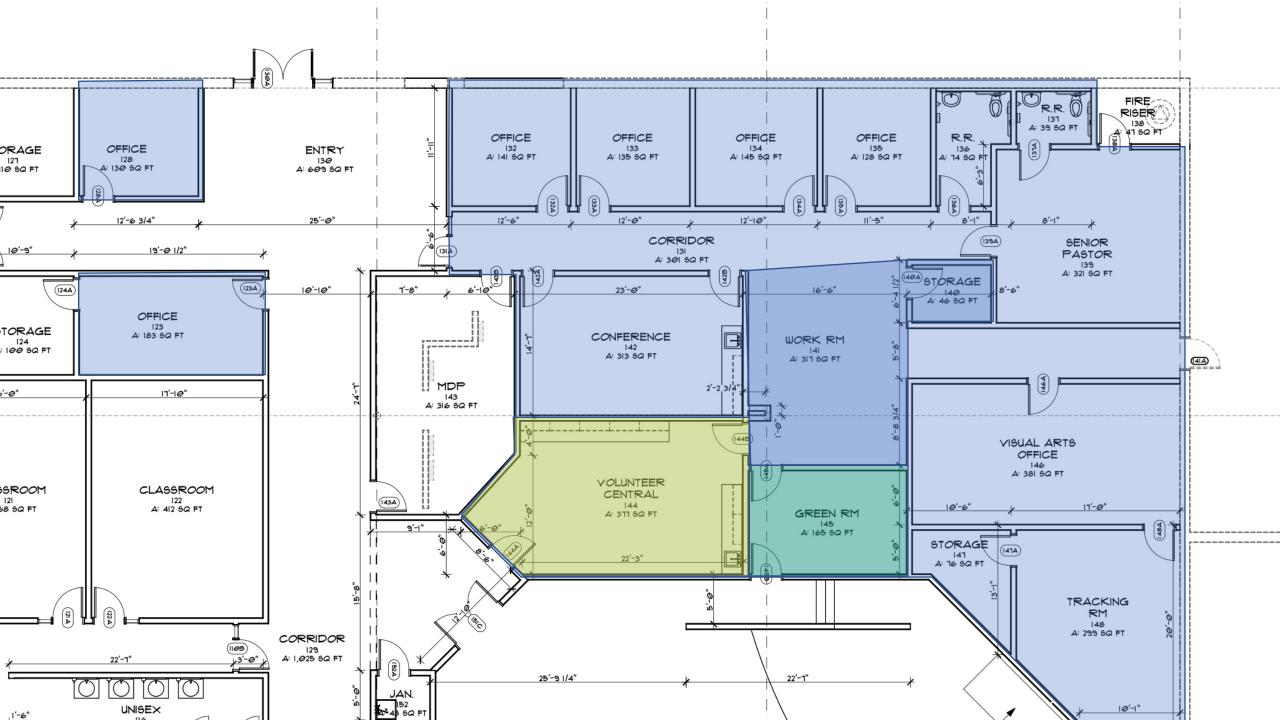

GENERAL NOTES

I. ALL WALLS ARE DIMENSIONED TO EDge OF

RATED WALLS MUST EXTEND TIGHT AGAINS UNDERSIDE OF A ROOF OR FLOOR DECK U FIRE TRAK' OR EQUIVALENT. SEE SHEETS FLATID(REF), A365

3. FIRE EXTINGUISHERS SHALL BE SURFACE M

GENERAL NOTES

I. ALL WALLS ARE DIMENSIONED TO EDge OF

RATED WALLS MUST EXTEND TIGHT AGAINS UNDERSIDE OF A ROOF OR FLOOR DECK U FIRE TRAK OR EQUIVALENT. SEE SHEETS #LAYID(REF), A365

3. FIRE EXTINGUISHERS SHALL BE SURFACE M

GENERAL NOTES:

ALL WALLS ARE DIMENSIONED TO ED