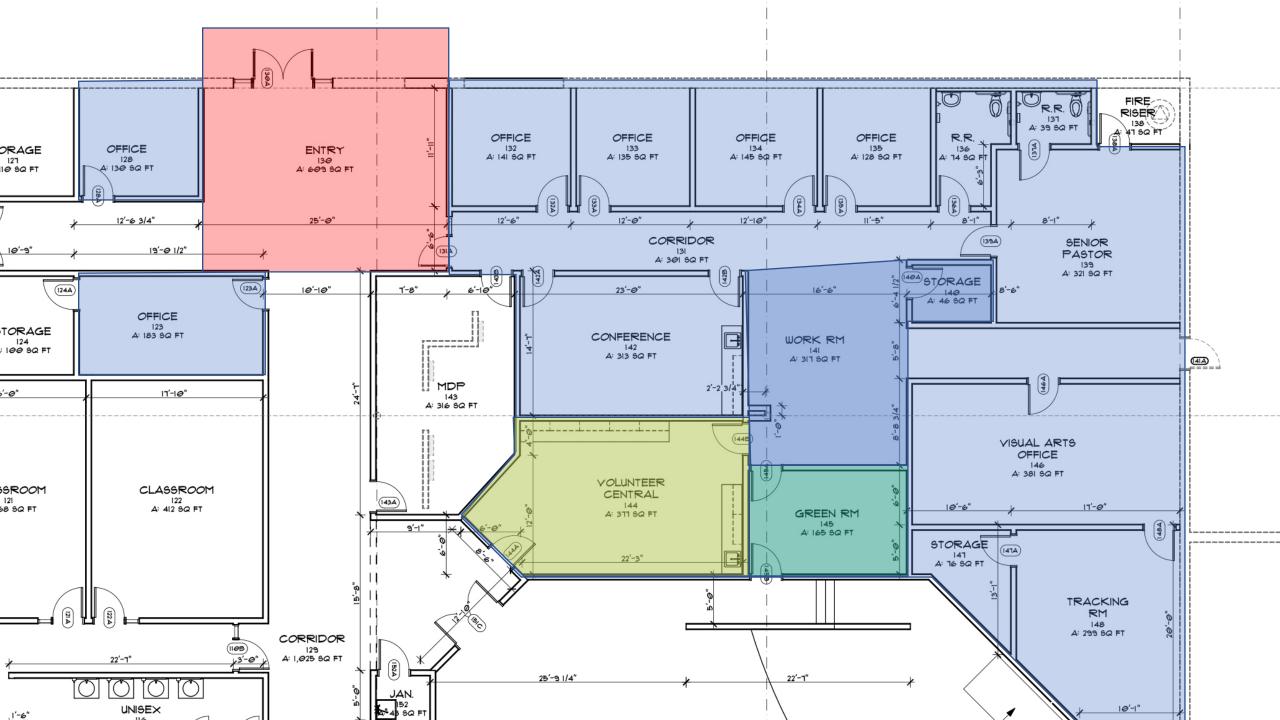

GENERAL NOTES

I. ALL WALLS ARE DIMENSIONED TO EDge OF

RATED WALLS MUST EXTEND TIGHT AGAINS UNDERSIDE OF A ROOF OR FLOOR DECK U FIRE TRAK' OR EQUIVALENT. SEE SHEETS FLATID(REF), A365

3. FIRE EXTINGUISHERS SHALL BE SURFACE M

GENERAL NOTES

I. ALL WALLS ARE DIMENSIONED TO EDge OF

RATED WALLS MUST EXTEND TIGHT AGAINS UNDERSIDE OF A ROOF OR FLOOR DECK U FIRE TRAK OR EQUIVALENT. SEE SHEETS #LAYID(REF), A365

3. FIRE EXTINGUISHERS SHALL BE SURFACE M

GENERAL NOTES:

ALL WALLS ARE DIMENSIONED TO ED