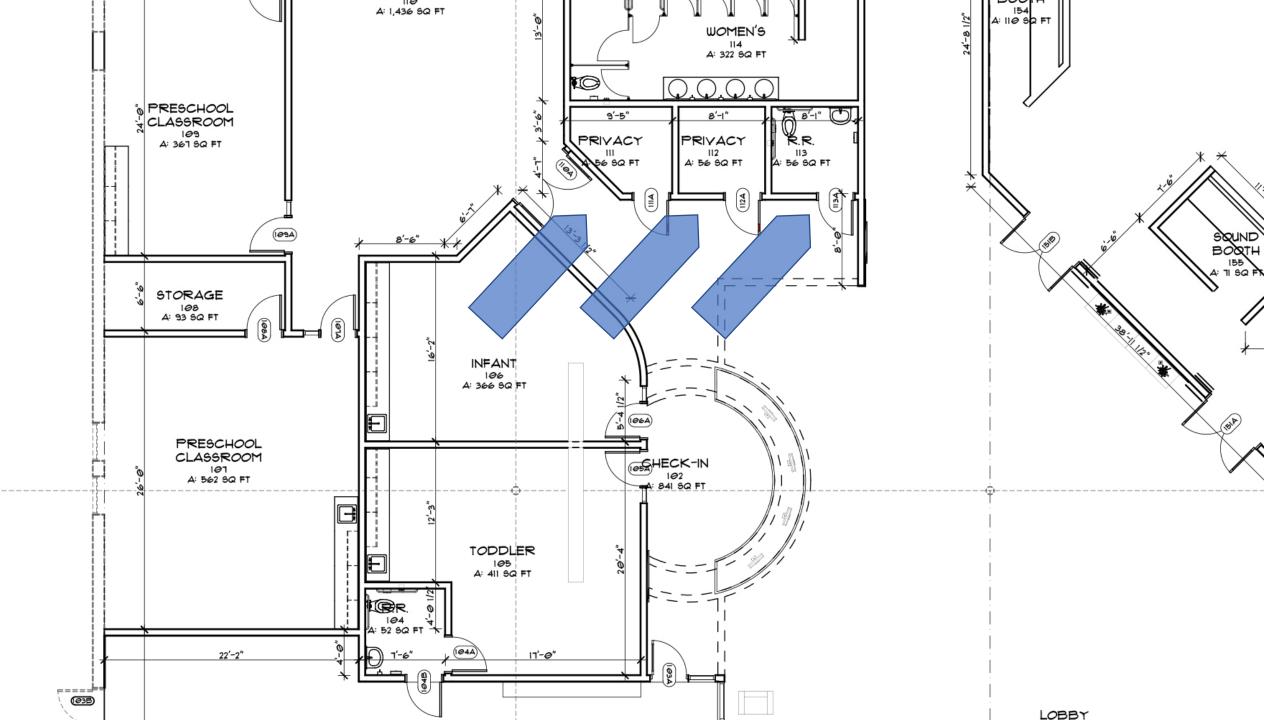

GENERAL NOTES

I. ALL WALLS ARE DIMENSIONED TO EDge OF

RATED WALLS MUST EXTEND TIGHT AGAINS UNDERSIDE OF A ROOF OR FLOOR DECK U FIRE TRAK' OR EQUIVALENT. SEE SHEETS FLATID(REF), A365

3. FIRE EXTINGUISHERS SHALL BE SURFACE M

GENERAL NOTES

I. ALL WALLS ARE DIMENSIONED TO EDge OF

RATED WALLS MUST EXTEND TIGHT AGAINS UNDERSIDE OF A ROOF OR FLOOR DECK U FIRE TRAK OR EQUIVALENT. SEE SHEETS #LAYID(REF), A365

3. FIRE EXTINGUISHERS SHALL BE SURFACE M

GENERAL NOTES:

ALL WALLS ARE DIMENSIONED TO ED