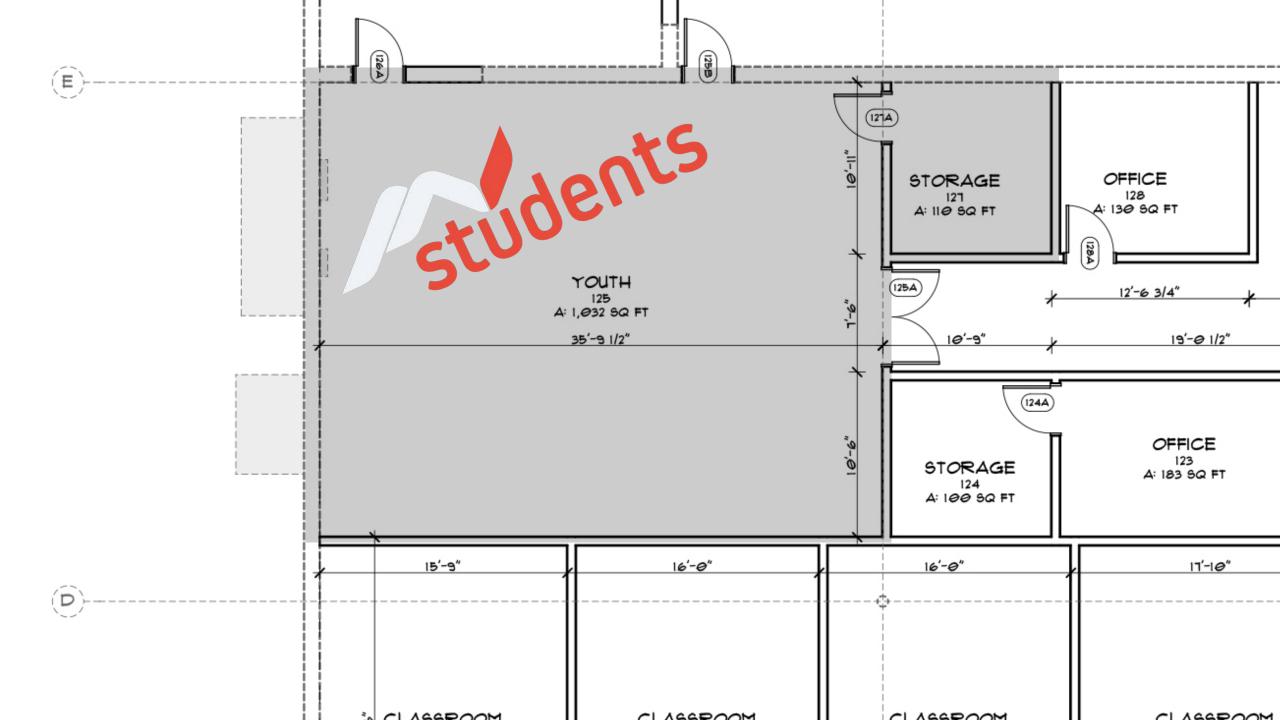

GENERAL NOTES

I. ALL WALLS ARE DIMENSIONED TO EDge OF

RATED WALLS MUST EXTEND TIGHT AGAINS UNDERSIDE OF A ROOF OR FLOOR DECK U FIRE TRAK' OR EQUIVALENT. SEE SHEETS FLATID(REF), A365

3. FIRE EXTINGUISHERS SHALL BE SURFACE M

GENERAL NOTES

I. ALL WALLS ARE DIMENSIONED TO EDge OF

RATED WALLS MUST EXTEND TIGHT AGAINS UNDERSIDE OF A ROOF OR FLOOR DECK U FIRE TRAK OR EQUIVALENT. SEE SHEETS #LAYID(REF), A365

3. FIRE EXTINGUISHERS SHALL BE SURFACE M

GENERAL NOTES:

ALL WALLS ARE DIMENSIONED TO ED