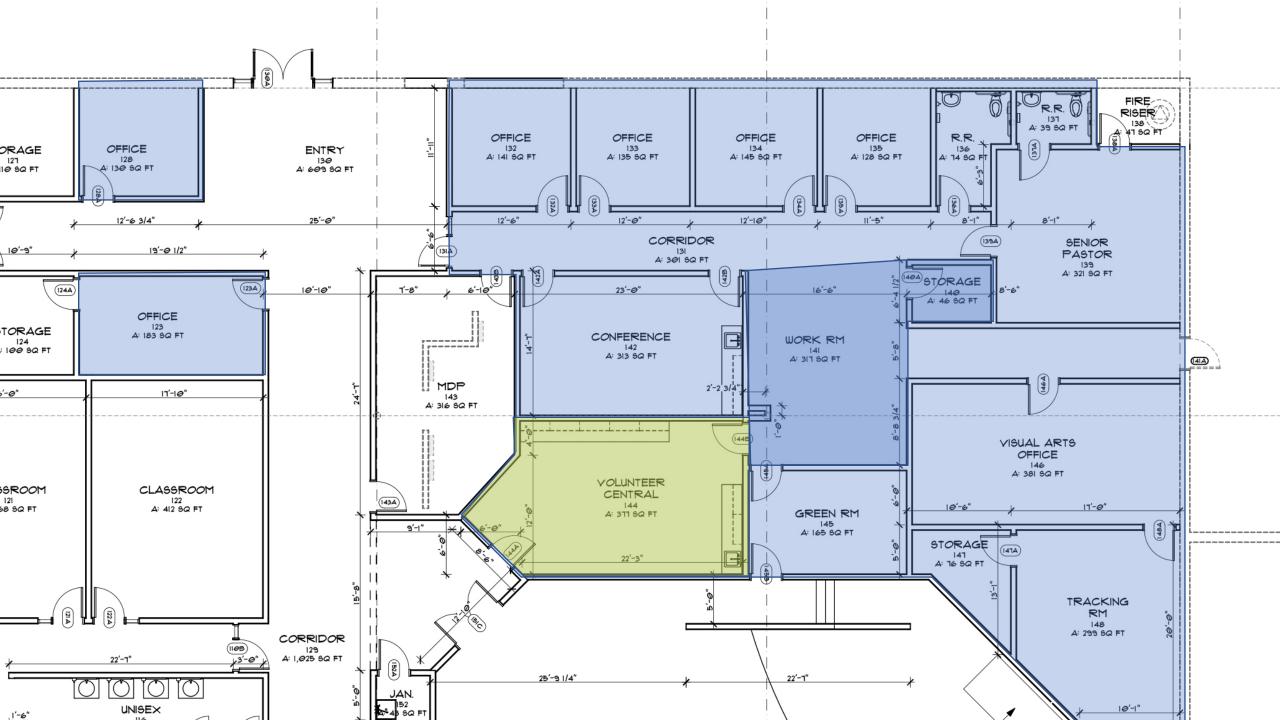

GENERAL NOTES

I. ALL WALLS ARE DIMENSIONED TO EDge OF

RATED WALLS MUST EXTEND TIGHT AGAINS UNDERSIDE OF A ROOF OR FLOOR DECK U FIRE TRAK' OR EQUIVALENT. SEE SHEETS FLATID(REF), A365

3. FIRE EXTINGUISHERS SHALL BE SURFACE M

GENERAL NOTES

I. ALL WALLS ARE DIMENSIONED TO EDge OF

RATED WALLS MUST EXTEND TIGHT AGAINS UNDERSIDE OF A ROOF OR FLOOR DECK U FIRE TRAK OR EQUIVALENT. SEE SHEETS #LAYID(REF), A365

3. FIRE EXTINGUISHERS SHALL BE SURFACE M

GENERAL NOTES:

ALL WALLS ARE DIMENSIONED TO ED